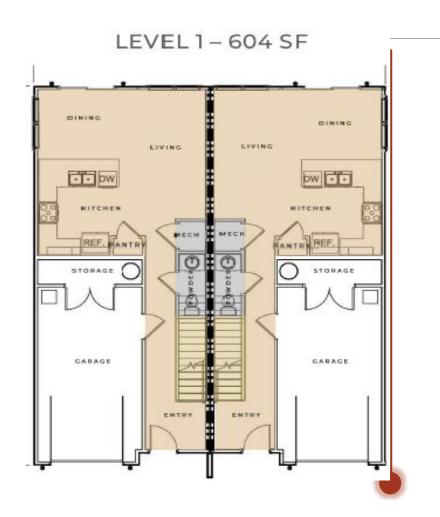

nual income from 20% 100% Area Median Income.



in the Sunnyside neighborhood Mixed-income housing

Proposed income range: 50% -100% AMI



Must be First Time Home buyers.



Down payment/closing cost financial assistance will be available.



Homebuyer pre-purchase counseling is required.



#### Building A

UNIT 1 – 1,345 SQ. FT.

UNIT 2 – 1,345 SQ. FT.









**BUILDING A** 





## Phase 1 – Construction in progress







Greer - Fairview Townhomes Phase 1: Construction in progress 14 units (up to 80% AMI)

## Sans Souci Neighborhood Gridley Place Homes 14 Homeownership units







### Gridley Place: Sans Souci

Proposed Redevelopment

- Homeownership units
  - Fee Simple lots
- 3 bedrooms and 2.5 baths with attached 1 car garage
  - 1516 square feet

#### **TOTAL SF - 1516 SF**







#### Brutontown - Iola Wilson & Emory





#### BRUTONTOWN DUPLEXES 14 Rental Units



GREENVILLE, SOUTH CAROLINA











## Funding sources

- Greenville County HOME
- Greenville County HOME-ARP (Iola Wilson Rental units- Brutontown)
- Greenville County CDBG
- Greenville County American Rescue Fund
- Greenville County Affordable Housing Fund
- Greenville Legislative Delegation Transportation Committee (GLDTC) for Brutontown infrastructure
- Bank Financing\*

Development Budget Gridley Place – 14 Homeownership Units (7 Side Duplex Buildings)



|   | Sans Souci - Gridley Place - | 14 Units    |               |
|---|------------------------------|-------------|---------------|
|   | Summary Budget               | Total       | Per Unit Cost |
| 1 | Acquisition                  | \$