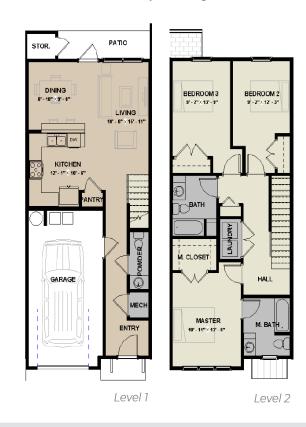

GCRA staff is requesting approval for the submission and execution of a Voluntary Cleanup Contract (VCC) with South Carolina Department of Health and Environmental Control (SCDHEC) for the Woodmont High School, located on 150 Woodmont School Road in Greenville, identified as TM# 0602020101501. GCRA is currently interested in acquiring the property from Greenville County and will execute a memorandum of understanding with the County for the transfer of property to GCRA. The VCC contract shall protect and identify GCRA as a Non-Responsible Party to any potential contamination to the site and is therefore eligible to be a bona fide prospective purchaser for the property. The proposed use of the property is a mixed-use development consisting of residential, office, multi-purpose meeting room and recreational facility. The Brownfield Assessment grant will help with the redevelopment planning process and resulting of conceptual site plan designs for the property.