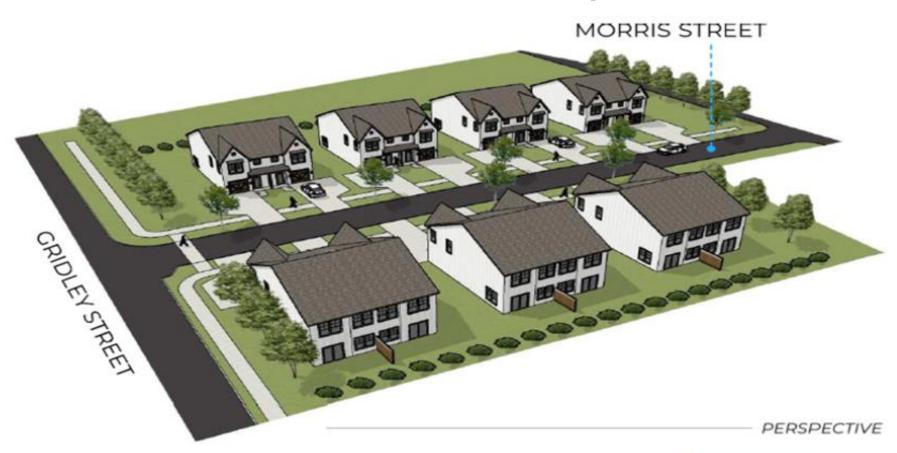

3 bedrooms and 2 2.5 baths (duplex and townhome style). Two off-street parking spaces are provided per unit.
- ☐ The housing units will be developed in phases.
- □The units are targeted for households with annual income from 20% 100% Area Median Income.



in the Sunnyside neighborhood Mixed-income housing

Proposed income range: 50% -100% AMI



Must be First Time Home buyers.



Down payment/closing cost financial assistance will be available.



Homebuyer pre-purchase counseling is required.



#### Building A

UNIT 1 – 1,345 SQ. FT.

UNIT 2 – 1,345 SQ. FT.









**BUILDING A** 





## Phase 1 – Construction in progress







Greer - Fairview Townhomes Phase 1: Construction in progress 14 units (up to 80% AMI)

## Sans Souci Neighborhood Gridley Place Homes 14 Homeownership units







### Gridley Place: Sans Souci

Proposed Redevelopment

- Homeownership units
  - Fee Simple lots
- 3 bedrooms and 2.5 baths with attached 1 car garage
  - 1516 square feet

#### **TOTAL SF - 1516 SF**







#### Brutontown - Iola Wilson & Emory





#### BRUTONTOWN DUPLEXES 14 Rental Units



GREENVILLE, SOUTH CAROLINA











## Funding sources

- Greenville County HOME
- Greenville County HOME-ARP (Iola Wilson Rental units- Brutontown)
- Greenville County CDBG
- Greenville County American Rescue Fund
- Greenville County Affordable Housing Fund
- Greenville Legislative Delegation Transportation Committee (GLDTC) for Brutontown infrastructure
- Bank Financing\*

Development Budget Gridley Place – 14 Homeownership Units (7 Side Duplex Buildings)



|   | Sans Souci - Gridley Place