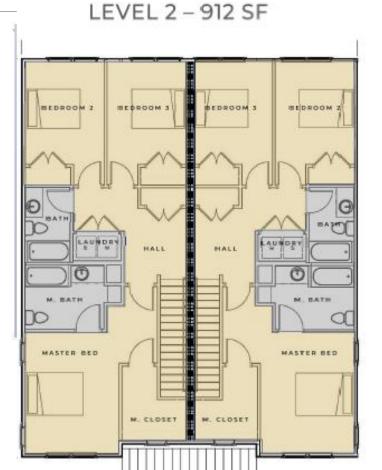

al income from 20% 100% Area Median Income.



in the Sunnyside neighborhood Mixed-income housing

Proposed income range: 50% -100% AMI



Must be First Time Home buyers.



Down payment/closing cost financial assistance will be available.



Homebuyer pre-purchase counseling is required.



#### Building A

UNIT 1 – 1,345 SQ. FT.

UNIT 2 – 1,345 SQ. FT.









**BUILDING A** 





## Phase 1 – Construction in progress







Greer - Fairview Townhomes Phase 1: Construction in progress 14 units (up to 80% AMI)

## Sans Souci Neighborhood Gridley Place Homes 14 Homeownership units







### Gridley Place: Sans Souci

Proposed Redevelopment

- Homeownership units
  - Fee Simple lots
- 3 bedrooms and 2.5 baths with attached 1 car garage
  - 1516 square feet

#### **TOTAL SF - 1516 SF**







#### Brutontown - Iola Wilson & Emory





#### BRUTONTOWN DUPLEXES 14 Rental Units



GREENVILLE, SOUTH CAROLINA











## Funding sources

- Greenville County HOME
- Greenville County HOME-ARP (Iola Wilson Rental units- Brutontown)
- Greenville County CDBG
- Greenville County American Rescue Fund
- Greenville County Affordable Housing Fund
- Greenville Legislative Delegation Transportation Committee (GLDTC) for Brutontown infrastructure
- Bank Financing\*

Development Budget Gridley Place – 14 Homeownership Units (7 Side Duplex Buildings)



|   | Sans Souci - Gridley Place - | 14 Units    |               |
|---|------------------------------|-------------|---------------|
|   | Summary Budget               | Total       | Per Unit Cost |
| 1 | Acquisition                  | \$41