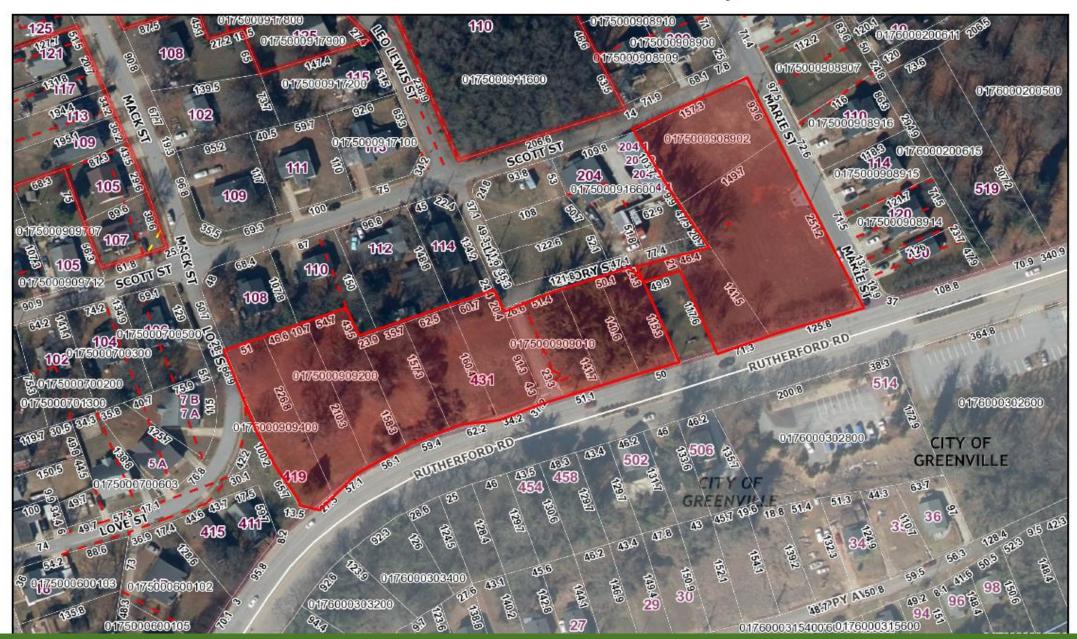

in the Sunnyside neighborhood Mixed-income housing

Proposed income range: 50% -100% AMI



Must be First Time Home buyers.



Down payment/closing cost financial assistance will be available.



Homebuyer pre-purchase counseling is required.



#### Building A

UNIT 1 – 1,345 SQ. FT.

UNIT 2 – 1,345 SQ. FT.









**BUILDING A** 





## Phase 1 – Construction in progress







Greer - Fairview Townhomes Phase 1: Construction in progress 14 units (up to 80% AMI)

## Sans Souci Neighborhood Gridley Place Homes 14 Homeownership units







### Gridley Place: Sans Souci

Proposed Redevelopment

- Homeownership units
  - Fee Simple lots
- 3 bedrooms and 2.5 baths with attached 1 car garage
  - 1516 square feet

#### **TOTAL SF - 1516 SF**







#### Brutontown - Iola Wilson & Emory





#### BRUTONTOWN DUPLEXES 14 Rental Units



GREENVILLE, SOUTH CAROLINA











## Funding sources

- Greenville County HOME
- Greenville County HOME-ARP (Iola Wilson Rental units- Brutontown)
- Greenville County CDBG
- Greenville County American Rescue Fund
- Greenville County Affordable Housing Fund
- Greenville Legislative Delegation Transportation Committee (GLDTC) for Brutontown infrastructure
- Bank Financing\*

Development Budget Gridley Place – 14 Homeownership Units (7 Side Duplex Buildings)



|   | Sans Souci - Gridley Place - | 14 Units    |               |
|---|------------------------------|-------------|---------------|
|   | Summary Budget               | Total       | Per Unit Cost |
| 1 | Acquisition                  | \$41,600    | \$2,971       |
|   | Site Improv