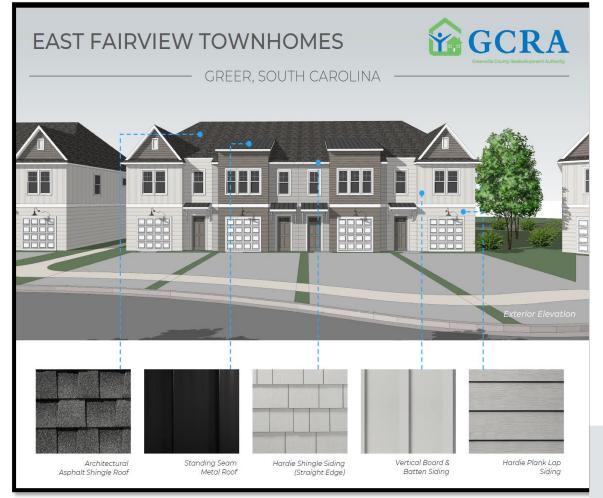

GCRA staff is requesting approval for the submission and execution of a Voluntary Cleanup Contract (VCC) with South Carolina Department of Health and Environmental Control (SCDHEC) for the Woodmont High School, located on 150 Woodmont School Road in Greenville, identified as TM# 0602020101501. GCRA is currently interested in acquiring the property from Greenville County and will execute a memorandum of understanding with the County for the transfer of property to GCRA. The VCC contract shall protect and identify GCRA as a Non-Responsible Party to any potential contamination to the site and is therefore eligible to be a bona fide prospective purchaser for the property. The proposed use of the property is a mixed-use development consisting of residential, office, multi-purpose meeting room and recreational facility. The Brownfield Assessment grant will help with the redevelopment planning process and resulting of conceptual site plan designs for the property.