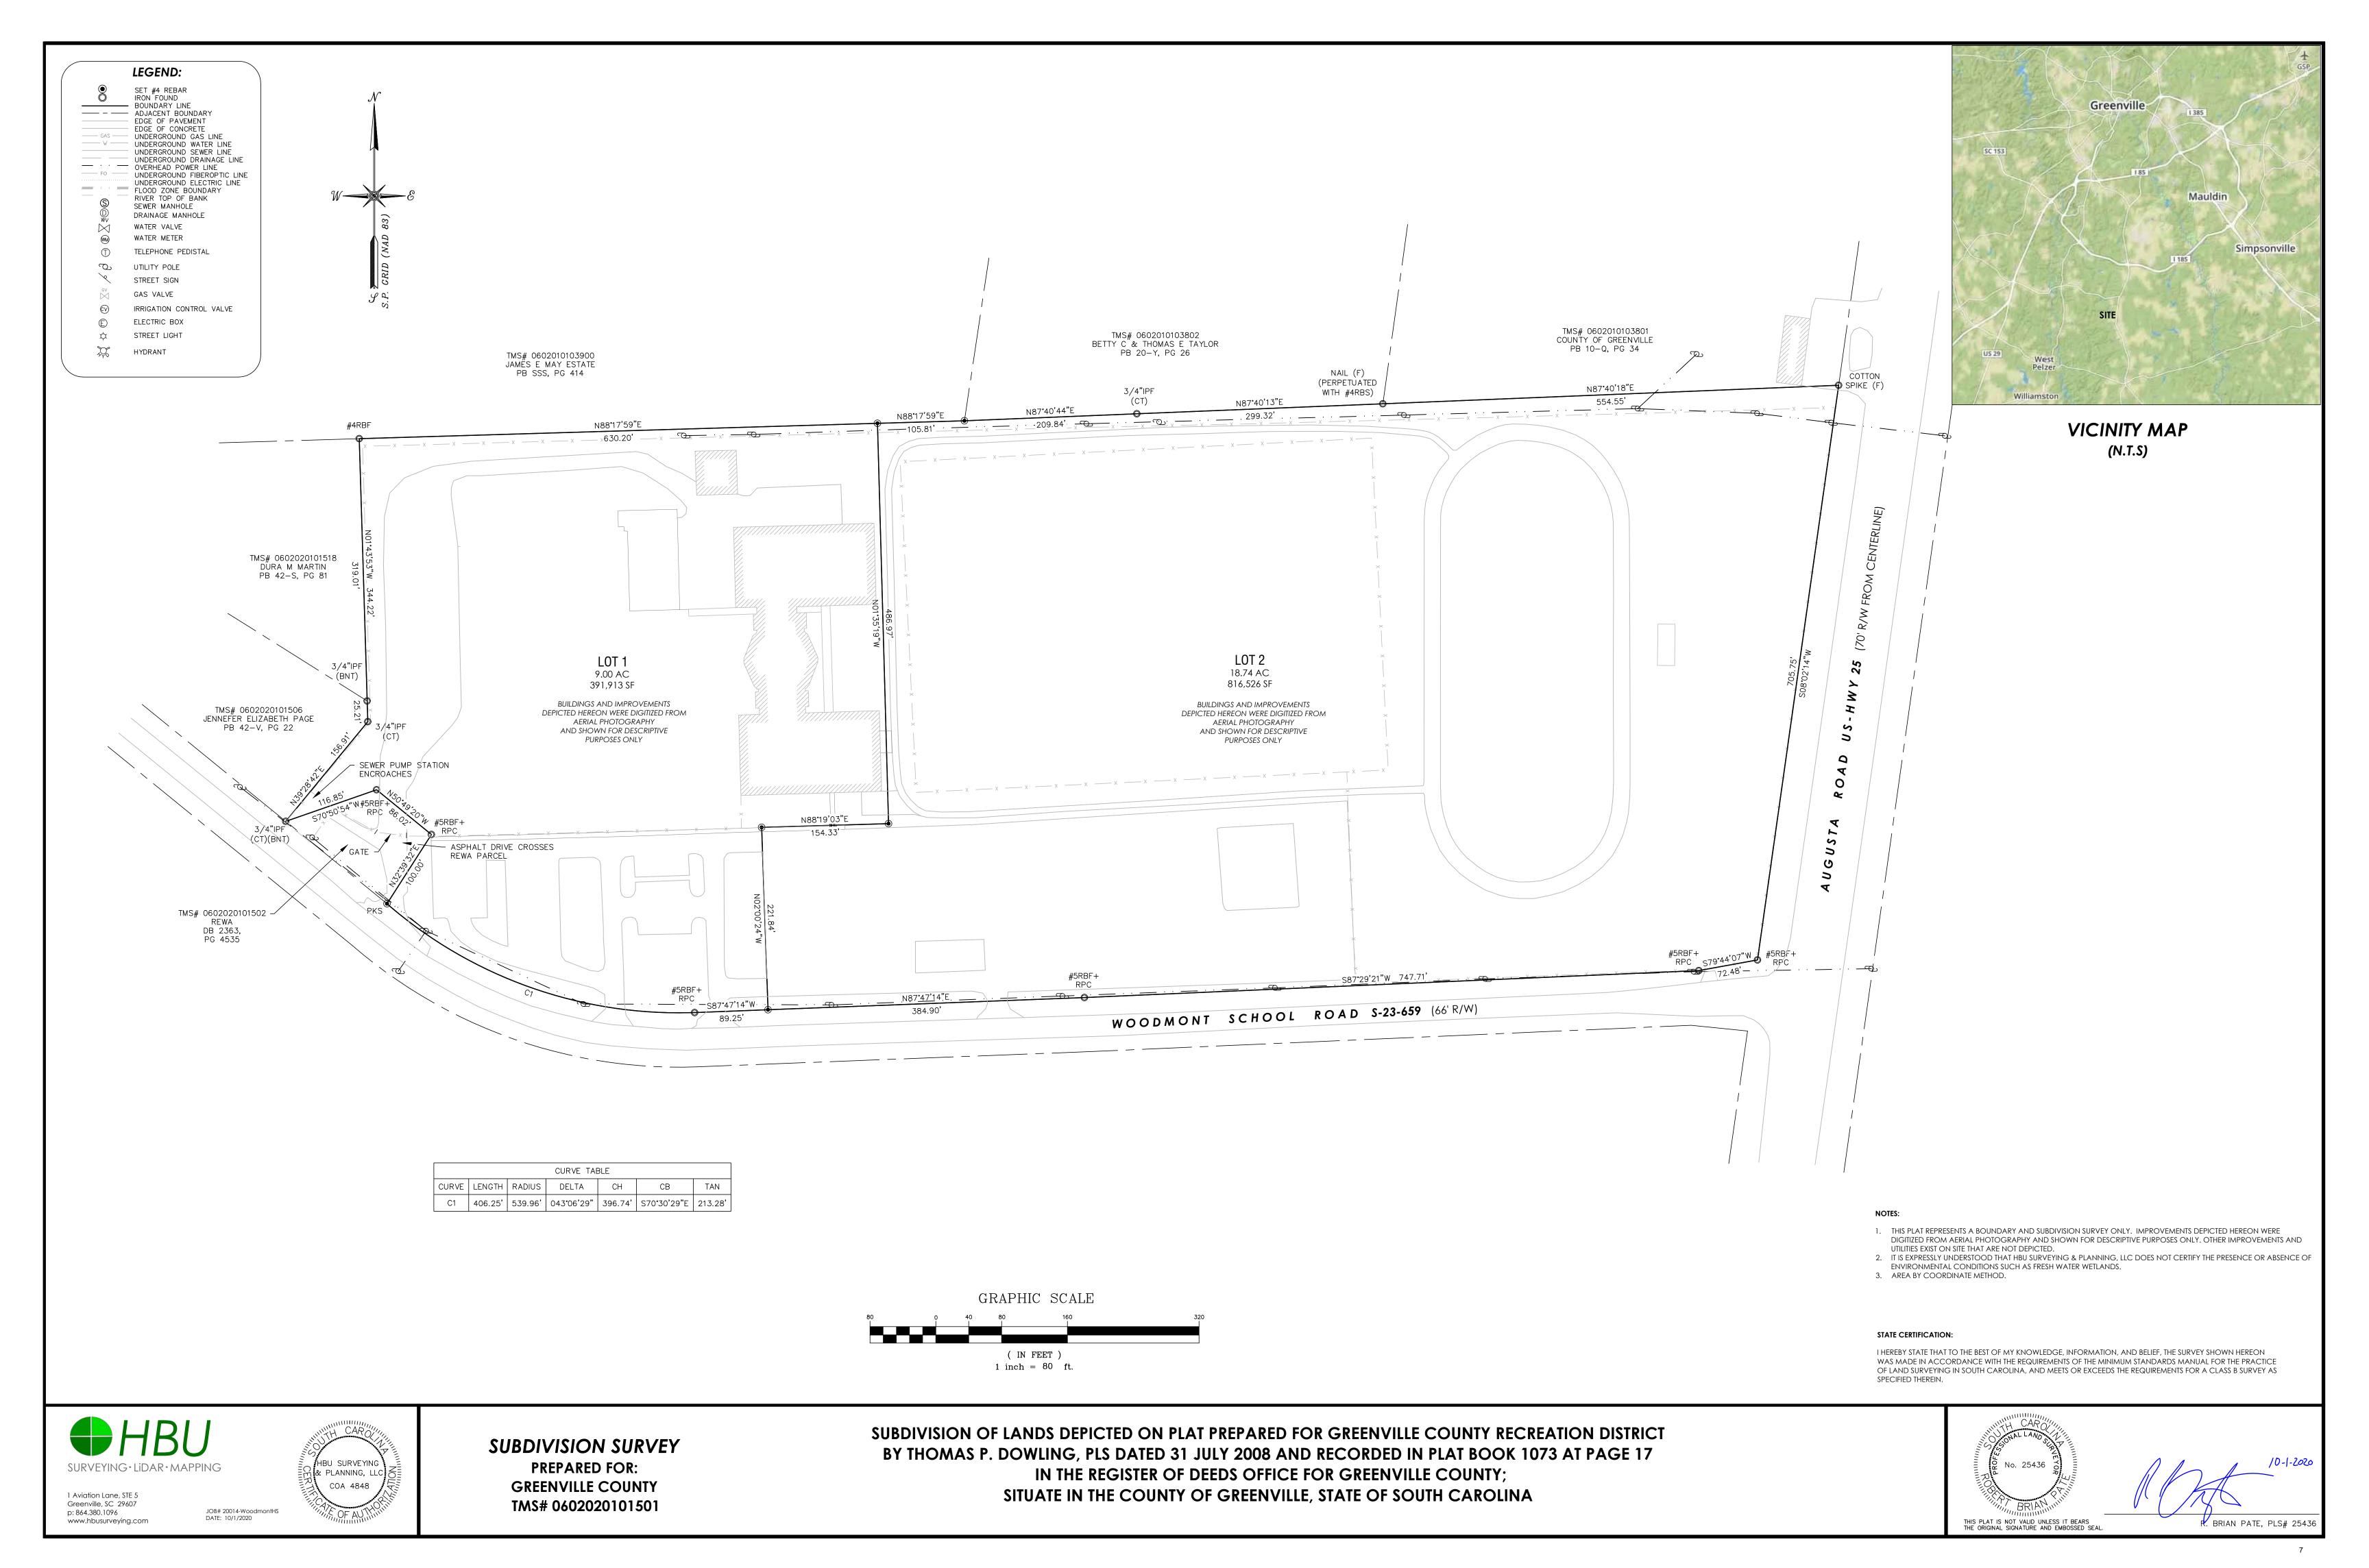

GCRA staff is requesting approval for the submission and execution of a Voluntary Cleanup Contract (VCC) with South Carolina Department of Health and Environmental Control (SCDHEC) for the Woodmont High School, located on 150 Woodmont School Road in Greenville, identified as TM# 0602020101501. GCRA is currently interested in acquiring the property from Greenville County and will execute a memorandum of understanding with the County for the transfer of property to GCRA. The VCC contract shall protect and identify GCRA as a Non-Responsible Party to any potential contamination to the site and is therefore eligible to be a bona fide prospective purchaser for the property. The proposed use of the property is a mixed-use development consisting of residential, office, multi-purpose meeting room and recreational facility. The Brownfield Assessment grant will help with the redevelopment planning process and resulting of conceptual site plan designs for the property.

The Phase I Environmental Site Assessment (ESA) on the subject property has been completed by Stantec. Asbestos study and Phase II-ESA will also be completed by Stantec. The VCC provides liability protection incentives to the non-responsible agency (GCRA) against lawsuit from SCDHEC for existing contamination(s).

**Recommendation:** Approve the Submission and Execution of a Voluntary Cleanup Contract

with SCDHEC for the former Woodmont Highschool property.

| Date | Committee A | Approved/Denied |  |
|------|-------------|-----------------|--|
|      |             |                 |  |
|      |             |                 |  |