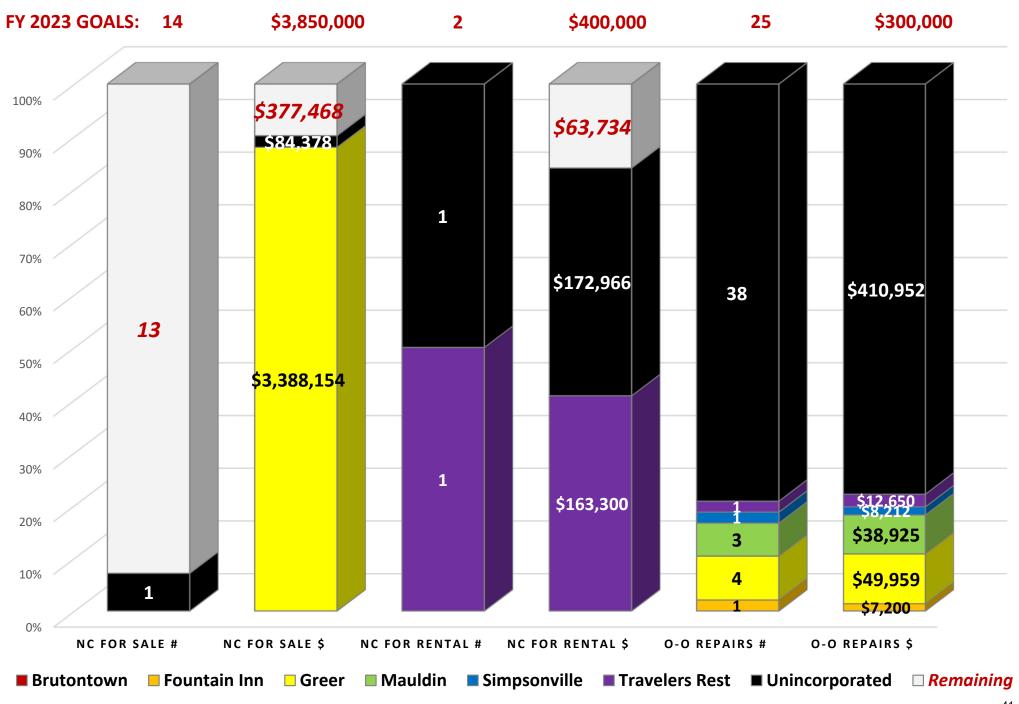

\$150.00     | \$1,225.00      |                                        | \$2,450.00            |
| 102 Telfair Street | \$950.00     | \$50.00      |                 |                                        | \$1,000.00            |
| 111 Arnold Street  | \$675.00     | \$50.00      | \$463.00        |                                        | \$1,188.00            |
| 304 Miller Road    | \$300.00     | \$100.00     | \$250.00        |                                        | \$650.00              |
|                    | \$7,525.00   | \$800.00     | \$6,141.00      | \$0.00                                 |                       |

TOTAL Past Due Balance For June \$14,466.00

TOTAL Past Due Balance For May \$21,168.00

# **Operations Activity Report YTD – New Construction & Repairs**



# **Operations Activity Report YTD, FY 2023:**

# Resale/Rental Repair Work; Demolitions; Partner Progress

| <ul> <li>Repairs for Rental completed:</li> <li>15 Journey Lane, Mauldin</li> <li>16 3<sup>rd</sup> Avenue, Judson</li> <li>108 Harris Street, Greer</li> <li>15 Speed Street, Monaghan</li> <li>106 Lanford Street, Greer</li> </ul>                             | 5       | \$63,226            |
|-------------------------------------------------------------------------------------------------------------------------------------------------------------------------------------------------------------------------------------------------------------------|---------|---------------------|
| Underway: 511 Trade Street