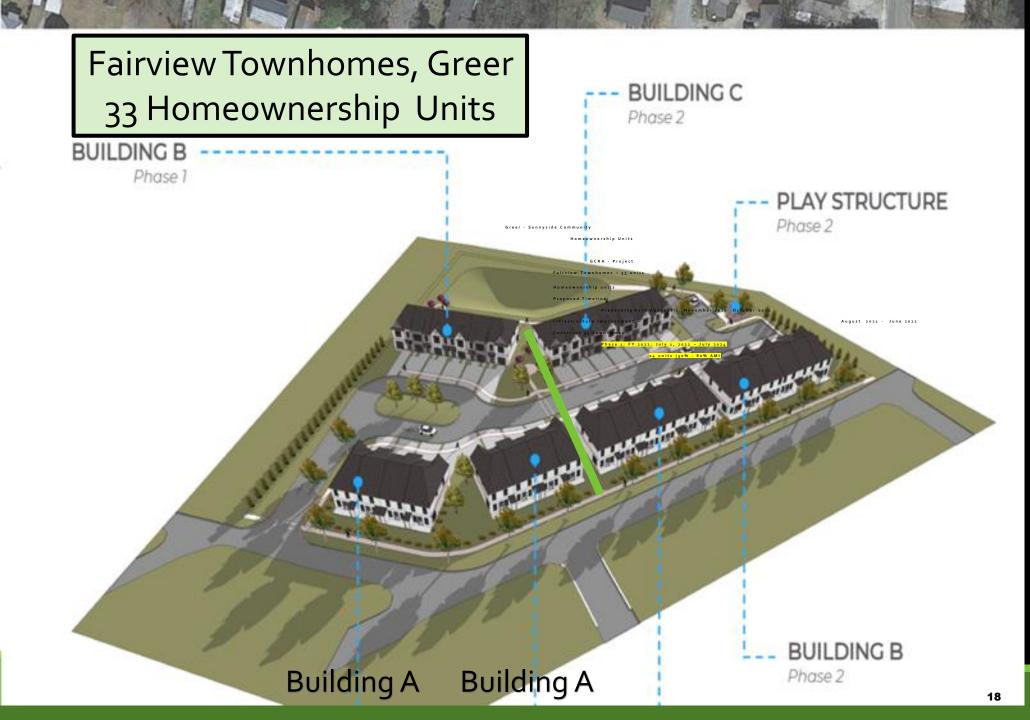

GCRA staff is requesting approval for the submission and execution of a Voluntary Cleanup Contract (VCC) with South Carolina Department of Health and Environmental Control (SCDHEC) for the Woodmont High School, located on 150 Woodmont School Road in Greenville, identified as TM# 0602020101501. GCRA is currently interested in acquiring the property from Greenville County and will execute a memorandum of understanding with the County for the transfer of property to GCRA. The VCC contract shall protect and identify GCRA as a Non-Responsible Party to any potential contamination to the site and is therefore eligible to be a bona fide prospective purchaser for the property. The proposed use of the property is a mixed-use development consisting of residential, office, multi-purpose meeting room and recreational facility. The Brownfield Assessment grant will help with the redevelopment planning process and resulting of conceptual site plan designs for the property.