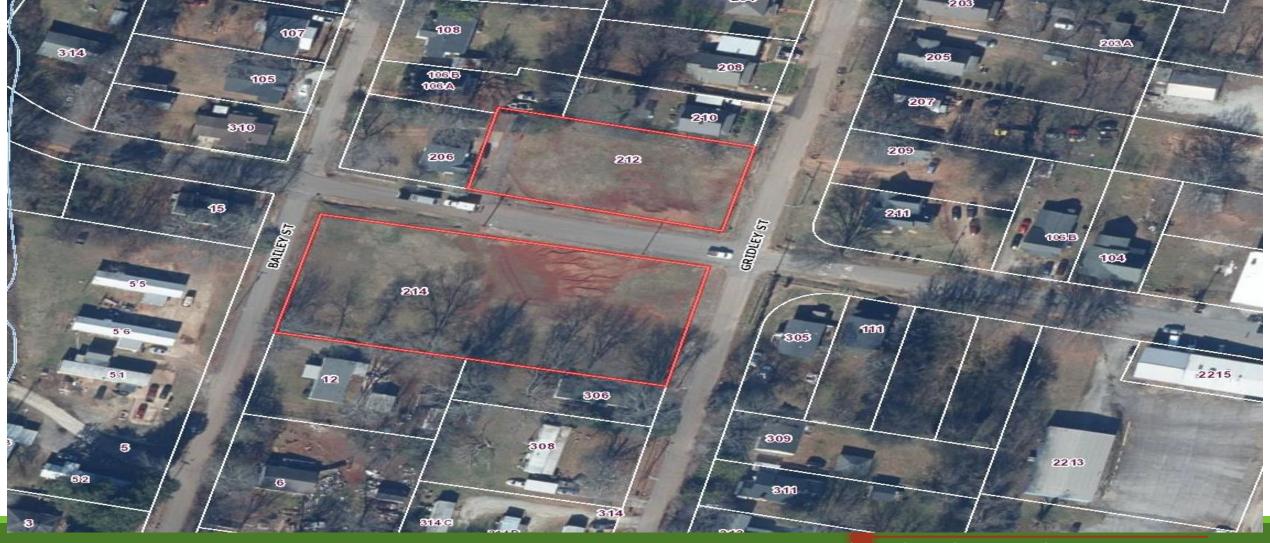

drooms and 2 2.5 baths (duplex and townhome style). Two off-street parking spaces are provided per unit.
- ☐ The housing units will be developed in phases.
- □The units are targeted for households with annual income from 20% 100% Area Median Income.



in the Sunnyside neighborhood Mixed-income housing

Proposed income range: 50% -100% AMI



Must be First Time Home buyers.



Down payment/closing cost financial assistance will be available.



Homebuyer pre-purchase counseling is required.



#### Building A

UNIT 1 – 1,345 SQ. FT.

UNIT 2 – 1,345 SQ. FT.









**BUILDING A** 





## Phase 1 – Construction in progress







Greer - Fairview Townhomes Phase 1: Construction in progress 14 units (up to 80% AMI)

## Sans Souci Neighborhood Gridley Place Homes 14 Homeownership units







### Gridley Place: Sans Souci

Proposed Redevelopment

- Homeownership units
  - Fee Simple lots
- 3 bedrooms and 2.5 baths with attached 1 car garage
  - 1516 square feet

#### **TOTAL SF - 1516 SF**







#### Brutontown - Iola Wilson & Emory





#### BRUTONTOWN DUPLEXES 14 Rental Units



GREENVILLE, SOUTH CAROLINA











## Funding sources

- Greenville County HOME
- Greenville County HOME-ARP (Iola Wilson Rental units- Brutontown)
- Greenville County CDBG
- Greenville County American Rescue Fund
- Greenville County Affordable Housing Fund
- Greenville Legislative Delegation Transportation Committee (GLDTC) for Brutontown infrastructure
- Bank Financing\*

Development Budget Gridley Place – 14 Homeownership Units (7 Side Duplex Buildings)



|   | Sans Souci - Gridley Place - |