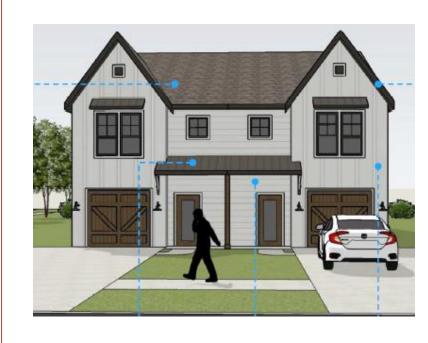

income from 20% 100% Area Median Income.



in the Sunnyside neighborhood Mixed-income housing

Proposed income range: 50% -100% AMI



Must be First Time Home buyers.



Down payment/closing cost financial assistance will be available.



Homebuyer pre-purchase counseling is required.



#### Building A

UNIT 1 – 1,345 SQ. FT.

UNIT 2 – 1,345 SQ. FT.









**BUILDING A** 





## Phase 1 – Construction in progress







Greer - Fairview Townhomes Phase 1: Construction in progress 14 units (up to 80% AMI)

## Sans Souci Neighborhood Gridley Place Homes 14 Homeownership units







### Gridley Place: Sans Souci

Proposed Redevelopment

- Homeownership units
  - Fee Simple lots
- 3 bedrooms and 2.5 baths with attached 1 car garage
  - 1516 square feet

#### **TOTAL SF - 1516 SF**







#### Brutontown - Iola Wilson & Emory





#### BRUTONTOWN DUPLEXES 14 Rental Units



GREENVILLE, SOUTH CAROLINA











## Funding sources

- Greenville County HOME
- Greenville County HOME-ARP (Iola Wilson Rental units- Brutontown)
- Greenville County CDBG
- Greenville County American Rescue Fund
- Greenville County Affordable Housing Fund
- Greenville Legislative Delegation Transportation Committee (GLDTC) for Brutontown infrastructure
- Bank Financing\*

Development Budget Gridley Place – 14 Homeownership Units (7 Side Duplex Buildings)



|   | Sans Souci - Gridley Place - | 14 Units    |               |
|---|------------------------------|-------------|---------------|
|   | Summary Budget               | Total       | Per Unit Cost |
| 1 | Acquisition                  | \$41,6